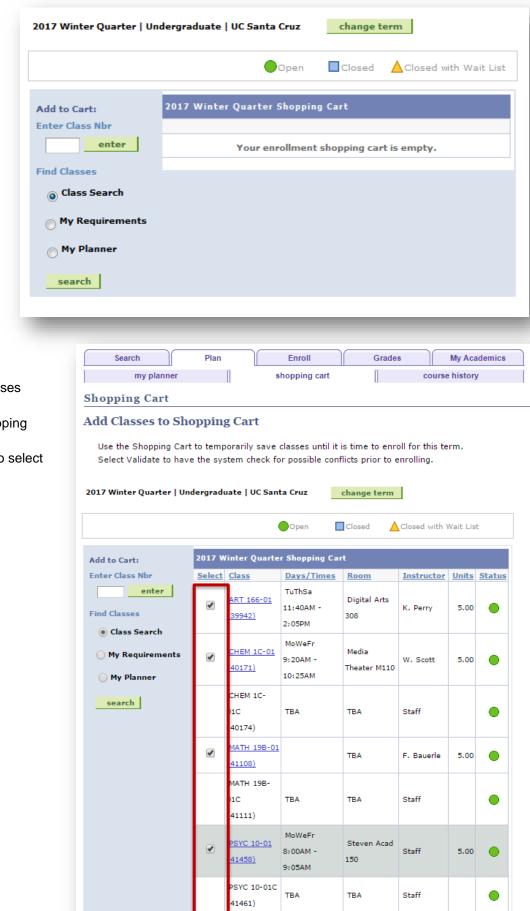

| 3. Select the term   |
|----------------------|
| you are planning for |
| and click Continue.  |

## Select Term

4. Add classes to your shopping cart. You can either:

a. Type in the class number (or)

b. Click on Search to use Class Search to find courses based on Subject, Number, or GE (General Education).

delete validate enroll

for selected:

5. Once you have selected all classes desired,

a. Go back to Plan > Shopping Cart > Term.

b. Click the check boxes to select which classes to validate.

c. Click on validate.

6. The results show whether you can add the classes you have selected or if potential problems exist.